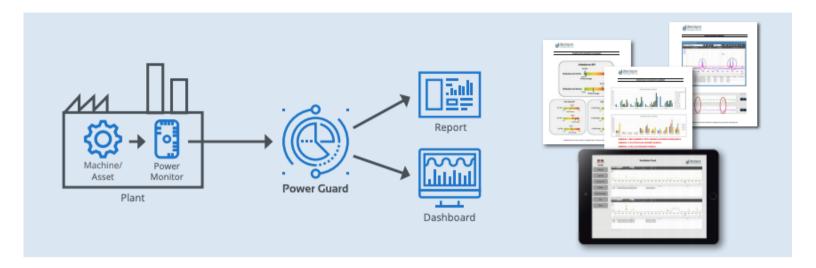

# **POWERGUARD PLATFORM RELEASE 2.0**

### Software Built on Scalable and Interoperable Standards-based Industrial Grade SCADA platform

- Customizable web-based SCADA platform
- Connects to any combination of hardware
- Synchronize historian data across multiple sites
- Unlimited scalability supports from 50 I/O on a laptop to a multi-million tag distributed system
- PQEM data captured on HMI correlated with process data (option 2)

#### Robust Monitoring, Alarming, Polling of Data, Notifications

- ISA 18.2 compliant alarm management with custom threshold settings
- · Monitor key tag trend data supported by built-in historian that can log up to 4,000 values/sec
- Time stamping of logged data
- Customizable alarm roster
- · Alarming set by time of day, event, function, priority, and separate alarms per plant supporting multi-plant architecture
- Access to time stamped events
- View current, active, unacknowledged, disabled, and shelved alarms quickly
- · Fully integrated alarm notification management from anywhere via email, SMS, or text-to-speech over phone

#### HMI Built for Operator Ease of Use and Recordkeeping

- ISA 101 HMI compliant user interface
- Establish realms to better monitor and compare plants, multiple plants, enterprise
- · Attach encrypted permanent operator notes to alarms and trends

#### Reporting

- · Standard customized, ad-hoc, and enhanced reports with a variety of exporting options to third-party software including Excel
- Technical support to assist with integration and customization