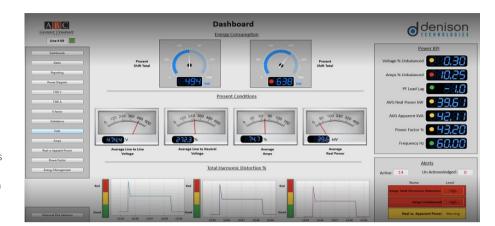

#### Robust Monitoring, Alarming, Polling of Data, Notifications

- ISA 18.2 compliant alarm management with custom threshold settings
- · Monitor key tag trend data supported by built-in historian that can log up to 4,000 values/sec
- Time stamping of logged data
- Customizable alarm roster
- · Alarming set by time of day, event, function, priority, and separate alarms per plant supporting multi-plant architecture
- Access to time stamped events
- View current, active, unacknowledged, disabled, and shelved alarms quickly
- · Fully integrated alarm notification management from anywhere via email, SMS, or text-to-speech over phone

#### HMI Built for Operator Ease of Use and Recordkeeping

- ISA 101 HMI compliant user interface
- Establish realms to better monitor and compare plants, multiple plants, enterprise
- · Attach encrypted permanent operator notes to alarms and trends

#### Reporting

- · Standard customized, ad-hoc, and enhanced reports with a variety of exporting options to third-party software including Excel
- Technical support to assist with integration and customization